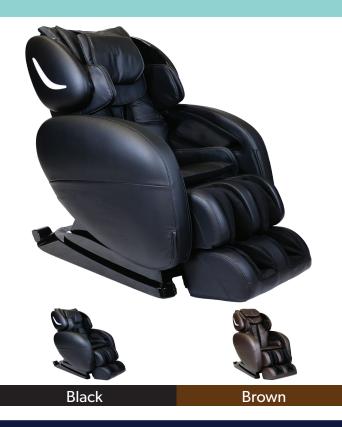

# Infinity Smart Chair X3 Massage Chair

#### **Features**

- 3D/4D back massage mimics deep tissue massage of human hands
- Near-flat reclining S-track enables superior stretching
- Spinal correction and waist twist technology
- Triple shiatsu rollers in each foot for maximum reflexology
- Menu driven color display remote control
- Lumbar heat to loosen muscle tissue
- Built-in Bluetooth Speaker